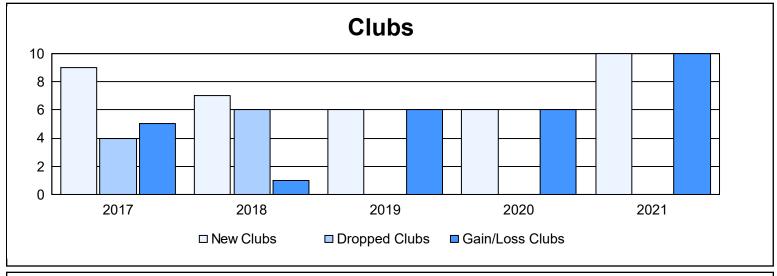

District E 4 As of June 2021 Cumulative

| Year      | New<br>Clubs | Dropped<br>Clubs | Gain/<br>Loss<br>Clubs | New<br>Members | Charter<br>Members | Reinstate<br>Members | Transfer<br>Members | Total<br>Member<br>Added | Total<br>Members<br>Dropped | Gain/<br>Loss<br>Members |
|-----------|--------------|------------------|------------------------|----------------|--------------------|----------------------|---------------------|--------------------------|-----------------------------|--------------------------|
| 2016-2017 | 9            | 4                | 5                      | 210            | 245                | 6                    | 3                   | 464                      | 284                         | 180                      |
| 2017-2018 | 7            | 6                | 1                      | 155            | 206                | 1                    | 4                   | 366                      | 252                         | 114                      |
| 2018-2019 | 6            | 0                | 6                      | 203            | 150                | 2                    | 3                   | 358                      | 149                         | 209                      |
| 2019-2020 | 6            | 0                | 6                      | 242            | 127                | 5                    | 9                   | 383                      | 204                         | 179                      |
| 2020-2021 | 10           | 0                | 10                     | 243            | 218                | 19                   | 2                   | 482                      | 199                         | 283                      |
| Average   | 8            | 2                | 6                      | 211            | 189                | 7                    | 4                   | 411                      | 218                         | 193                      |